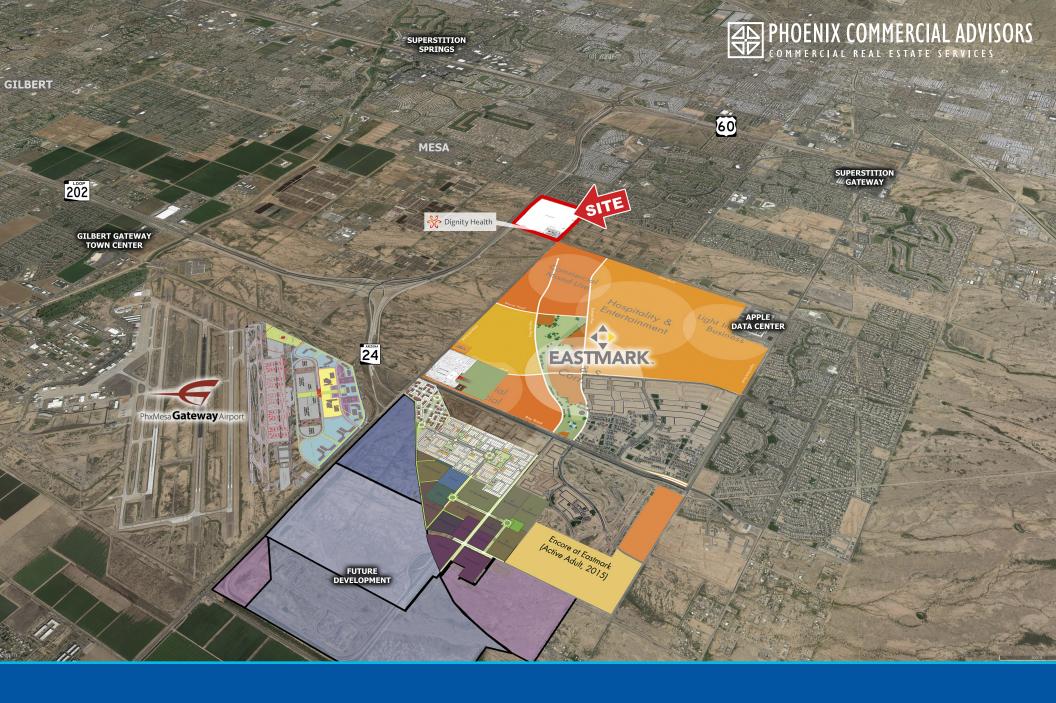

Elliot 202

128 Acre Mixed-Use Development

Northeast Corner of Loop 202 Freeway & Elliot Road in Mesa, Arizona

#### **Property Description**

Elliot 202 is a 128 acre mixed-use development serving a critical employment area around the Phoenix Mesa Gateway Airport and Arizona State University – East Campus, along with master planned residential communities such as Eastmark and Morrison Ranch.

#### **Property Highlights**

- Planned Dignity Health, 92,000 SF medical surgical hospital on the corner of Elliot & Ellsworth. Opening scheduled Spring 2017.
- Full diamond interchange at Elliot and Loop 202 with ½ mile of freeway frontage.
- Located just north of DMB's 3,200 acre Eastmark Master Planned Community.
- $\pm 14$  acres for multi-family.

- Within Mesa's Elliot Road Tech Corridor, a 1.5 square mile technology corridor providing a streamlined site planning and approval process for high-tech employers to build their facilities.
- Retail anchor and entertainment opportunities.
- Medical, office, corporate campus opportunities.

#### Location

Located in Mesa at the Northeast corner of Loop 202 Freeway & Elliot Road.

#### **Location Highlights**

The Phoenix East Valley Cities of Chandler, Gilbert and Mesa have prioritized business development as well as successfully attracted and groomed strong businesses in technology, healthcare, aviation and aerospace.

Mesa, Arizona's 3rd largest city, is quickly becoming the destination for commerce and development. The region has a talented workforce as well as an established transportation network and continues to attract regional and global businesses.