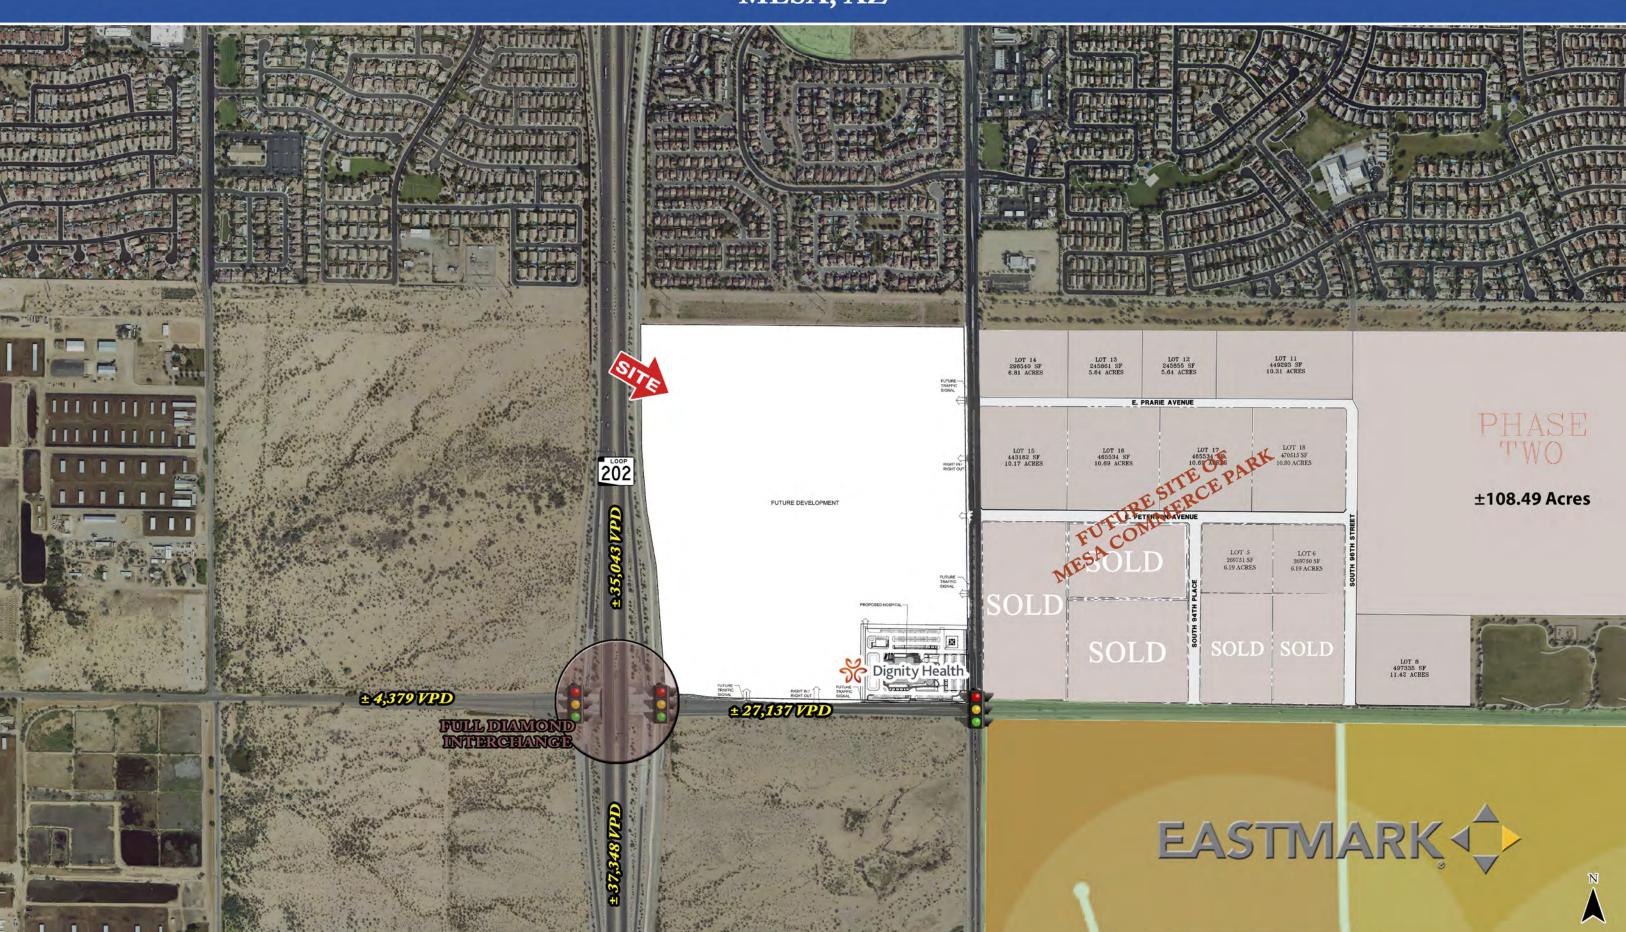

#### **Property Description**

Elliot 202 is a 128 acre mixed-use development serving a critical employment area around the Phoenix Mesa Gateway Airport and Arizona State University – East Campus, along with master planned residential communities such as Eastmark and Morrison Ranch.

#### **Property Highlights**

- Planned Dignity Health, 92,000 SF medical surgical hospital on the corner of Elliot & Ellsworth. Opening scheduled Spring 2017.
- Full diamond interchange at Elliot and Loop 202 with ½ mile of freeway frontage.
- Located just north of DMB's 3,200 acre Eastmark Master Planned Community.
- $\pm 14$  acres for multi-family.

#### Location

Located in Mesa at the Northeast corner of Loop 202 Freeway & Elliot Road.