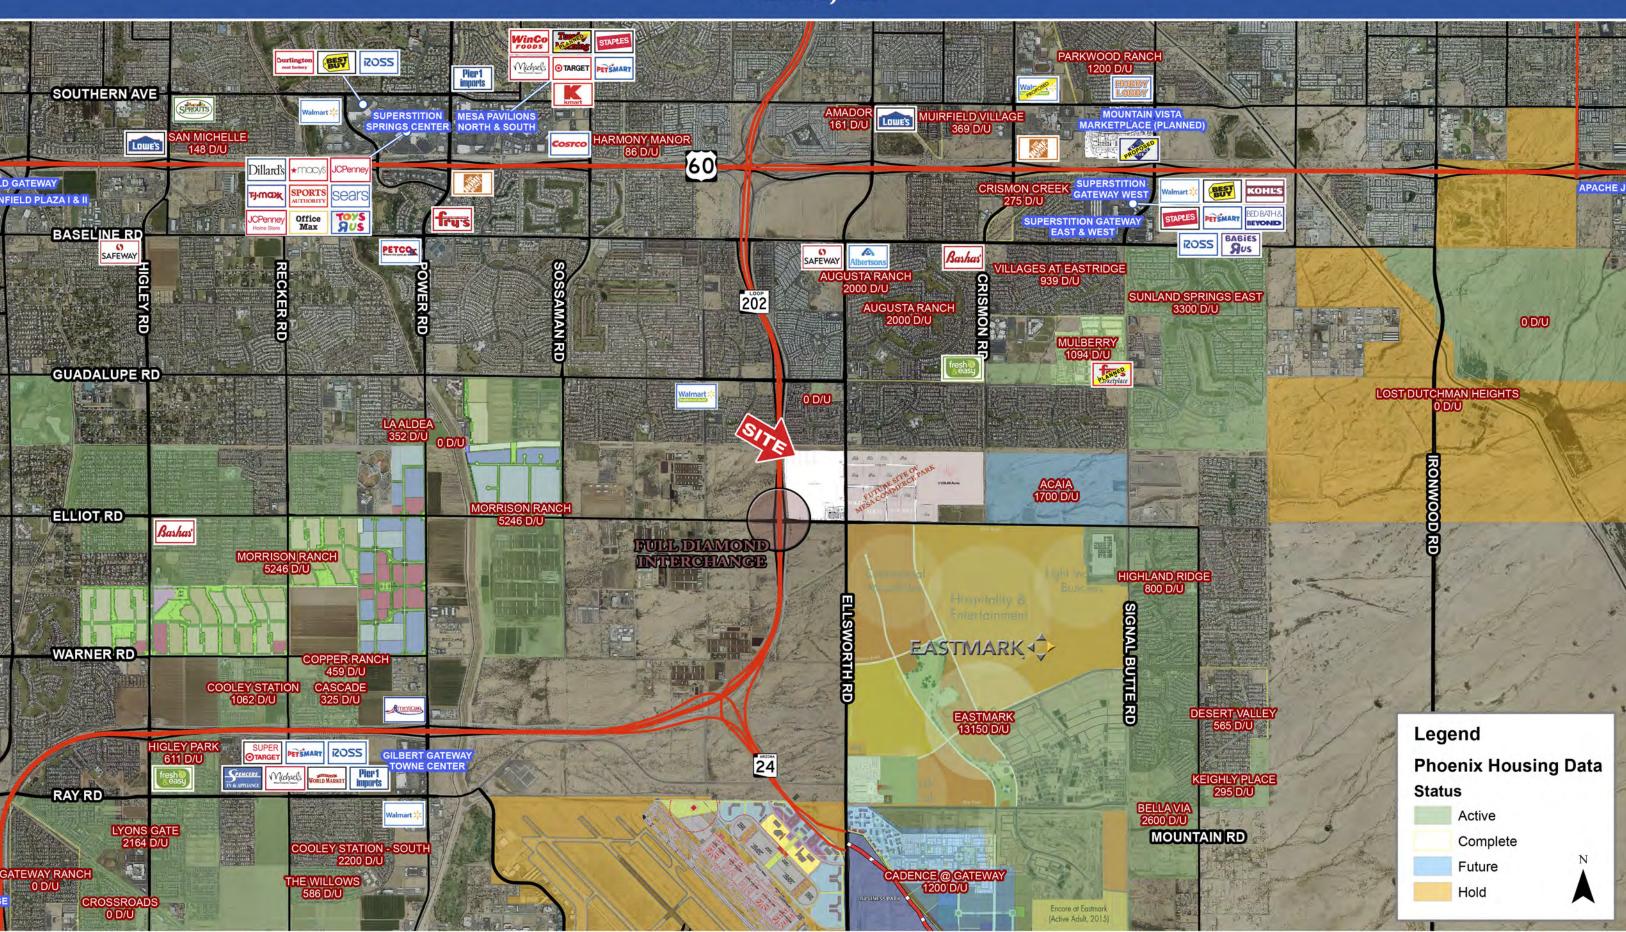

#### **Location Highlights**

The Phoenix East Valley Cities of Chandler, Gilbert and Mesa have prioritized business development as well as successfully attracted and groomed strong businesses in technology, healthcare, aviation and aerospace.

Mesa, Arizona's 3rd largest city, is quickly becoming the destination for commerce and development. The region has a talented workforce as well as an established transportation network and continues to attract regional and global businesses.