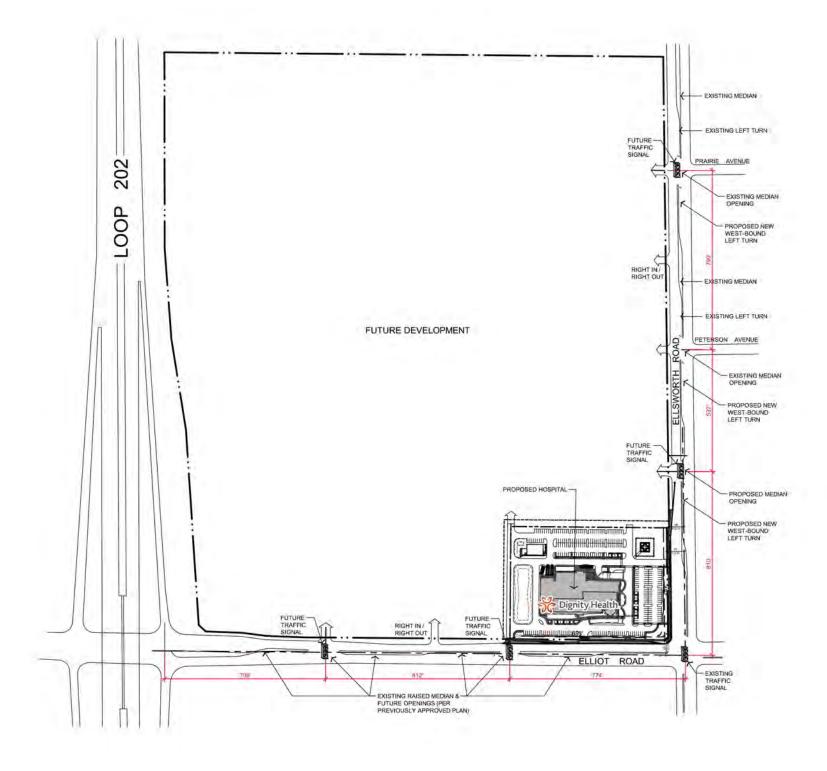

#### **Property Highlights**

- Planned Dignity Health, 92,000 SF medical surgical hospital on the corner of Elliot & Ellsworth. Opening scheduled Spring 2017.
- Full diamond interchange at Elliot and Loop 202 with ½ mile of freeway frontage.
- Located just north of DMB's 3,200 acre Eastmark Master Planned Community.
- $\pm 14$  acres for multi-family.

- Within Mesa's Elliot Road Tech Corridor, a 1.5 square mile technology corridor providing a streamlined site planning and approval process for high-tech employers to build their facilities.
- Retail anchor and entertainment opportunities.
- Medical, office, corporate campus opportunities.

#### Location

Located in Mesa at the Northeast corner of Loop 202 Freeway & Elliot Road.