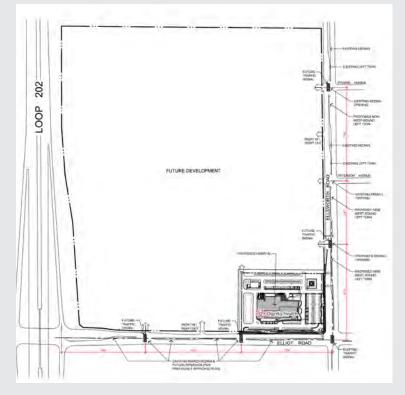

#### **Property Highlights**

- Planned Dignity Health, 92,000 SF medical surgical hospital on the corner of Elliot & Ellsworth. Opening scheduled Spring 2017.
- Full diamond interchange at Elliot and Loop 202 with ½ mile of freeway frontage.
- Located just north of DMB's 3,200 acre Eastmark Master Planned Community.
- $\pm 14$  acres for multi-family.