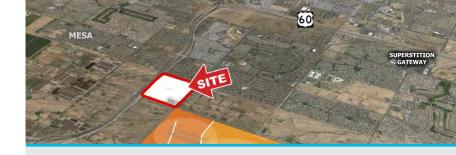

#### Location

Located in Mesa at the Northeast corner of Loop 202 Freeway & Elliot Road.

### LOOP 202 (SANTAN FWY) & ELLIOT RD MESA, AZ