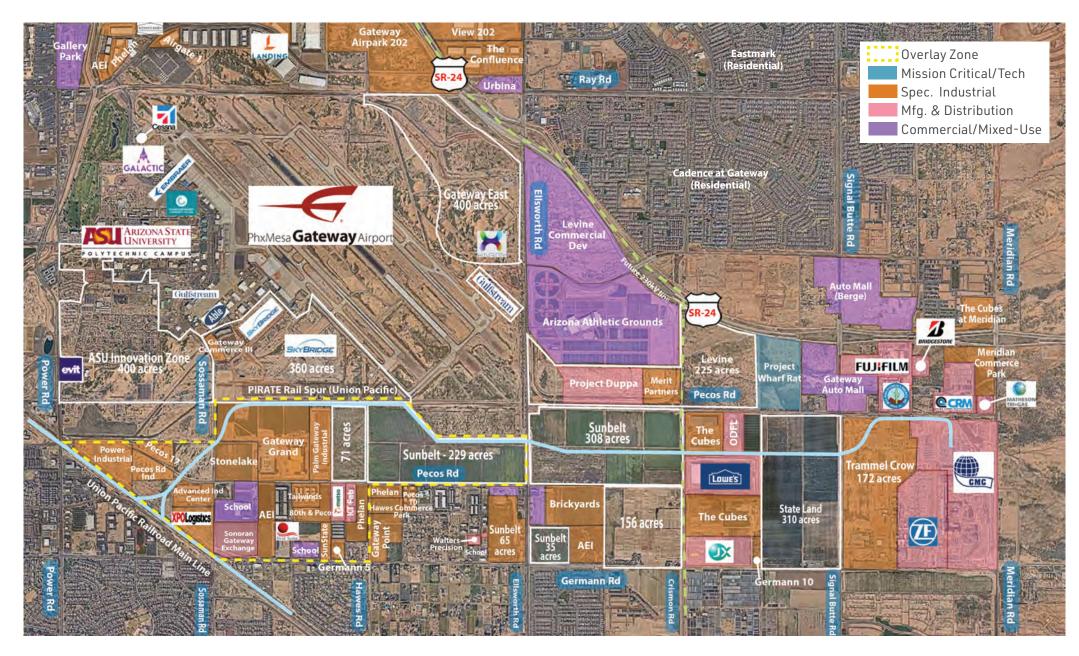

# PHOENIX-MESA GATEWAY AIRPORT

- Three 10,000 ft. runways
- Onsite U.S./Mexican customs services
- Air cargo services with onsite logistics providers
- Commercial service to nearly 60
   U.S. and Canadian destinations
- Hundreds of acres of spec development, much with runway access

#### **AVAILABLE LAND & BUILDINGS**

- Abundant large and small floor-plate industrial space available
- Large parcels of developable land available

#### PECOS ADVANCED MANUFACTURING ZONE

- Streamlined entitlement process
- General and heavy industrial zoning available
- Union Pacific rail spur access forthcoming