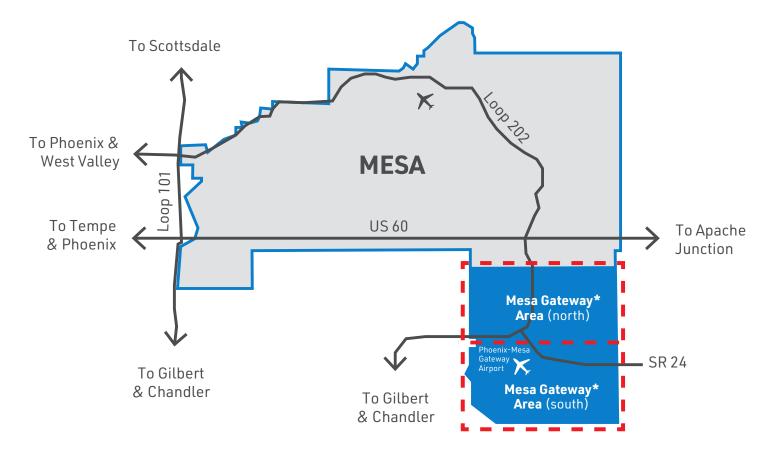

<sup>\*</sup>This brochure features the **south** section of the Mesa Gateway Area.

A brochure freaturing the **north** section of the Mesa Gateway Area is also available.

#### **LOGISTICAL ACCESS**

- Access to Loop 202, US 60, SR 24
- Phoenix-Mesa Gateway Airport with customs and cargo service
- 30 min. from Phoenix Sky Harbor International Airport